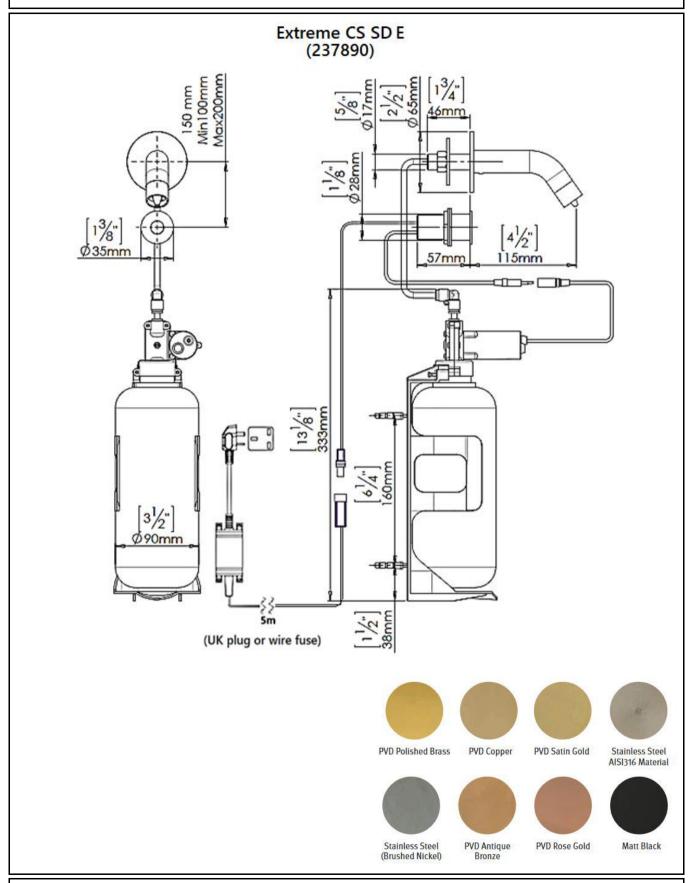

Dimensions L115 x W35 x H65 mm

Model Extreme CS Soap Dispenser E

Code Number 237890

Finish Chrome Plated

Supplier Acme Sanitary Ware Co. Ltd

Mr. Eric Wong/ Mr. Don Yuen

Contact Tel/Fax (852) 2388-7171 / (852) 2710-8012

#### EXTREME CS SD E Ref # 237890

Touch free electronic soap dispenser for installations in brick walls. Activated by concealed sensor built into the spout. Chrome plated body, other finishes available. Includes a 1 liter soap bottle and bottle support. Optional for remote installation: extension cable and longer piping. The following functions can be performed by using Stern remote control: soap quantity selection, refill the soap tank, temporary off, coming back to factory settings.

#### Use:

Touch free electronic soap dispenser. The soap dispenser is activated automatically when the users bring their hands within the sensor range and stops when the users remove their hands.

|              | PRODUCT AT A GLANCE                                                                                                                                          |
|--------------|--------------------------------------------------------------------------------------------------------------------------------------------------------------|
| Installation | Wall mounted. Regular installation with the bottle below the lavatory or remote installation with bottle support kit to be secured to the wall.              |
| Power Supply | Battery box for six (6) DD batteries     12V transformer                                                                                                     |
| Soap         | 1 Liter soap bottle.<br>This soap dispenser includes a peristaltic pump that allows the use of any kind of liquid soap, detergent or antibacterial gel.      |
| Soap Dose    | Factory setting for 0.7 to 0.9 cc depending on the selected soap. The soap quantity can be changed using the soap dispenser's remote control.                |
| Refill       | Easy to use refill button in order the soap will start to come out of the soap dispenser spout. This function can also be performed with the remote control. |

Power source:

12 V transformer

Stern Soap & Water:

Extreme WM matching faucet

Default soap dosage:

Soap viscosity: 100-3800 cPs

<sup>\*</sup> All information of the above is for the reference only. No prior notice is made if any changes.