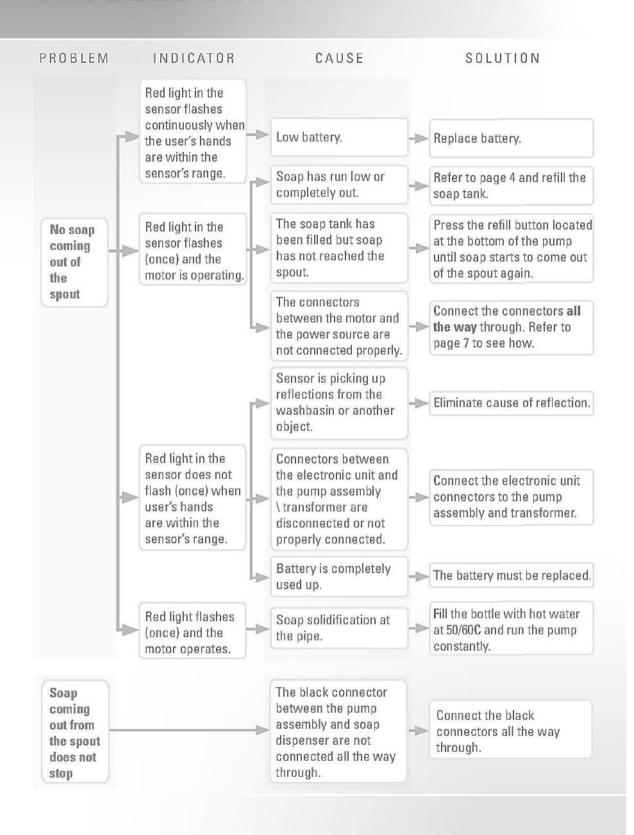

ing faucet

Default soap dosage:

Soap viscosity: 100-3800 cPs



<sup>\*</sup> All information of the above is for the reference only. No prior notice is made if any changes.



Tel: 2388 7171 Fax: 2710 8012
E-mail: acme@acmesanitary.com.hk
Website: www. acmesanitaryware.com.hk



### **SPARE PARTS LIST**



Note: In order to locate the relevant spare part, please check the corresponding parts and part mumber in the drawing. Minimum order quantity will be required.

<sup>\*</sup> All information of the above is for the reference only. No prior notice is made if any changes.

### **Acme Sanitary Ware Co Ltd**



Acme Building, 22-28 Nanking Street, Kowloon, Hong Kong Tel: 2388 7171 Fax: 2710 8012 E-mail: acme@acmesanitary.com.hk Website: www. acmesanitaryware.com.hk



# TROUBLE SHOOTING