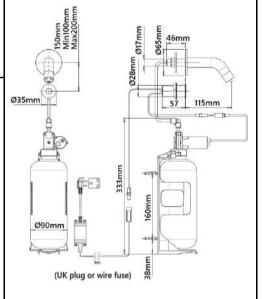

Dimensions L115 x W35 x H65 mm

Model Extreme CS Soap Dispenser E

Code Number 237890

Finish Chrome Plated

Supplier Acme Sanitary Ware Co. Ltd

Mr. Eric Wong/ Mr. Don Yuen

Contact Tel/Fax (852) 2388-7171 / (852) 2710-8012

#### EXTREME CS SD E Ref # 237890

Touch free electronic soap dispenser for installations in brick walls. Activated by concealed sensor built into the spout. Chrome plated body, other finishes available. Includes a 1 liter soap bottle and bottle support. Optional for remote installation: extension cable and longer piping. The following functions can be performed by using Stern remote control: soap quantity selection, refill the soap tank, temporary off, coming back to factory settings.

#### Use:

Touch free electronic soap dispenser. The soap dispenser is activated automatically when the users bring their hands within the sensor range and stops when the users remove their hands.

|              | PRODUCT AT A GLANCE                                                                                                                                          |
|--------------|--------------------------------------------------------------------------------------------------------------------------------------------------------------|
| Installation | Wall mounted. Regular installation with the bottle below the lavatory or remote installation with bottle support kit to be secured to the wall.              |
| Power Supply | Battery box for six (6) DD batteries     12V transformer                                                                                                     |
| Soap         | 1 Liter soap bottle.<br>This soap dispenser includes a peristaltic pump that allows the use of any kind of liquid soap, detergent or antibacterial gel.      |
| Soap Dose    | Factory setting for 0.7 to 0.9 cc depending on the selected soap. The soap quantity can be changed using the soap dispenser's remote control.                |
| Refill       | Easy to use refill button in order the soap will start to come out of the soap dispenser spout. This function can also be performed with the remote control. |

Power source:

12 V transformer

Stern Soap & Water:

Extreme WM matching faucet

Default soap dosage:

Soap viscosity: 100-3800 cPs

<sup>\*</sup> All information of the above is for the reference only. No prior notice is made if any changes.